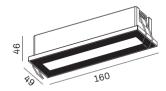

## Model: SR-DL3179

✓ Cutout: 152x42mm✓ 5-25mm

Installation Ceiling Recessed, spring type

Dimension 160x49mmx46mm(H)/Cutout 152x42mm

LED Driver RemoteTrimless version No