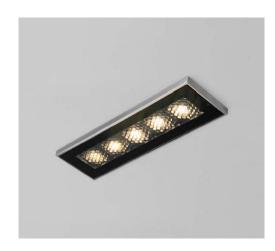

# SHOWER/SPOT LIGHT/FIXED/IP65/LINEAR

## Model: SR-DL3179

✓ Cutout: 152x42mm✓ 5-25mm

### Feature:

- Compact recessed downlight
- Linear shower spot
- Available with honeycomb louver