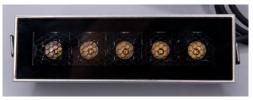

# SHOWER/SPOT LIGHT/FIXED/IP65/LINEAR

## Model: SR-DL3179

✓ Cutout: 152x42mm✓ 5-25mm

### Feature:

- Compact recessed downlight
- Linear shower spot
- Available with honeycomb louver