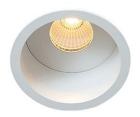

## **ROUND DEEP/SPOT LIGHT/FIXED**

Model: RR-DL3209

Cutout: 70mm 5-25mm

## Feature:

- Deep recessed
- Front removeable
- High quality reflector in different beam angles