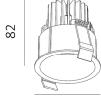

Dimension 78mm(OD)x82mm(H)/Cutout 70mm

■ LED Driver Remote

Trimless version
 Yes, Please check with sale in detail