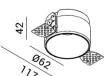

Tiltable No IP Rating 21

Major Material Aluminum Cut-out 75mm Installation Recessed Fixture Finishes White/Black

**Baffle Finishes** 