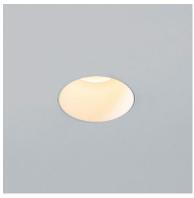

# RETROFIT/TRIMLESS/ANTI-GLARE/TILTABLE

Model: RR-DL2518

Ø60

# Compatible:

### Feature:

- Trimless design
- Interchangeable baffle
- Compact design

## General data:

Use location Interior

Class/Light source GU10 (230V, Class II) GU5.3 (12V, Class III)

LED Module

(250mA/36V, Class III)

Tiltable No **IP Rating** 21

Major Material Aluminum Cut-out 65mm Installation Recessed **Fixture Finishes** White/Black