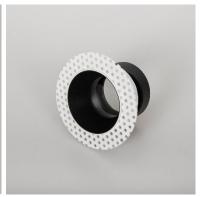

# RETROFIT/TRIMLESS/ANTI-GLARE/TWO LEVELS

Model: RR-DL2248

# Compatible:

Feature:

- Trimless design
- Two levels installation
- Very low glare design

## General data:

| • | Use location       | Interior |
|---|--------------------|----------|
|   | Class/Light source | GU10 /   |

GU10 (230V, Class II) GU5.3 (12V, Class III)

LED Module

(250mA/36V, Class III)

Tiltable No IP Rating 21

Major Material Aluminum Cut-out 75mm Installation Recessed Fixture Finishes White/Black

**Baffle Finishes** 