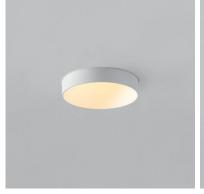

# RETROFIT/TRIMLESS/ANTI-GLARE/TWO LEVELS

Model: RR-DL2248

# Compatible:

Feature:

- Trimless design
- Two levels installation
- Very low glare design

## General data:

| • | Use location       | Interior |
|---|--------------------|----------|
|   | Class/Light source | GU10 /   |

GU10 (230V, Class II) GU5.3 (12V, Class III)

LED Module

(250mA/36V, Class III)

Tiltable No IP Rating 21

Major Material Aluminum Cut-out 75mm Installation Recessed Fixture Finishes White/Black

**Baffle Finishes** 