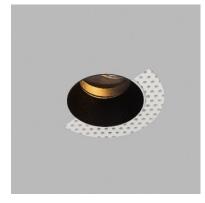

# RETROFIT/TRIMLESS/ANTI-GLARE/TWO LEVELS

Model: RR-DL2248

# Compatible:

Feature:

- Trimless design
- Two levels installation
- Very low glare design

Tiltable No IP Rating 21

Major Material Aluminum Cut-out 75mm Installation Recessed Fixture Finishes White/Black

**Baffle Finishes** 