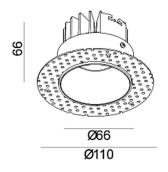

Construction Aluminum

Installation
Trimless, Ceiling Recessed

Dimension 66mm(OD)x66mm(H)/Cutout 80mm

LED Driver Remote