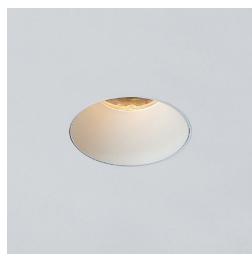

## TRIMLESS/SPOT LIGHT/FIXED/RECESSED

## Model: RR-DL3281

Cutout:80mm

#### Feature:

- Deep ceiling Recessed
- Trimless design
- Low glare