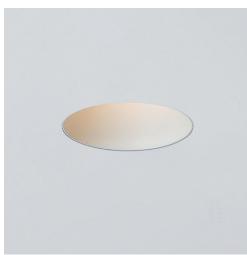

## TRIMLESS/SPOT LIGHT/FIXED/RECESSED

## Model: RR-DL3281

Cutout:80mm

#### Feature:

- Deep ceiling Recessed
- Trimless design
- Low glare