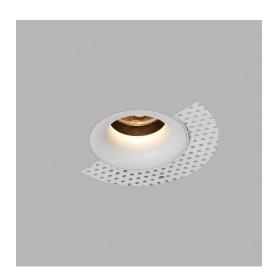

## Feature:

- Ceiling Recessed, Trimless kit type
- Stylish Arc appearance
- Anti-glare design

Construction Aluminum

Trimless, Ceiling Recessed Installation

66mm(OD)x66mm(H)/Cutout 80mm Dimension

**LED Driver** Remote