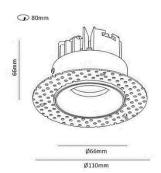

Construction Aluminum

Trimless, Ceiling Recessed Installation

66mm(OD)x66mm(H)/Cutout 80mm Dimension

**LED Driver** Remote