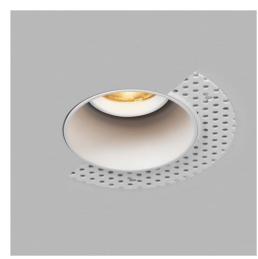

# TRIMLESS/SPOT LIGHT/FIXED/ANTI-GLARE

#### Feature:

- Ceiling Recessed, Trimless kit type
- Stylish Arc appearance
- Anti-glare design