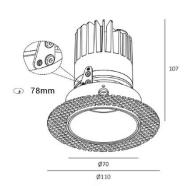

Construction Aluminum

Installation
Trimless , Ceiling Recessed

Dimension 70mm(OD)x107mm(H)/Cutout 78mm

LED Driver Remote