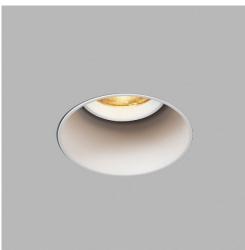

# TRIMLESS/SPOT LIGHT/FIXED/ANTI-GLARE

#### Feature:

- Ceiling Recessed, Trimless kit type
- Stylish Arc appearance
- Anti-glare design