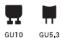

#### General data:

| : | Use location<br>Class/Light source | Interior<br>GU10 (230V, Class II)<br>GU5.3 (12V, Class III) |
|---|------------------------------------|-------------------------------------------------------------|
|   |                                    | LED Module<br>(250mA/36V, Class III)                        |
| • | Tiltable                           | Yes                                                         |