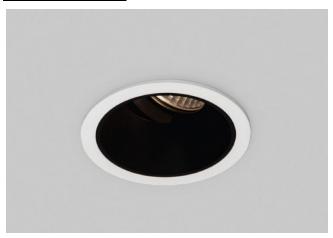

# RETROFIT/RECESSED/ANTI-GLARE

Model: RR-DL3485

#### Feature:

- Slim trim design
- Interchangeable baffle
- Compact design

#### General data:

| : | Use location<br>Class/Light source | Interior<br>GU10 (230V, Class II)<br>GU5.3 (12V, Class III) |
|---|------------------------------------|-------------------------------------------------------------|
|   |                                    | LED Module<br>(250mA/36V, Class III)                        |
| • | Tiltable                           | Yes                                                         |

| • | Tiltable         | Yes          |
|---|------------------|--------------|
| - | IP Rating        | 21           |
| • | Major Material   | Aluminum     |
| • | Cut-out          | 75mm         |
| • | Installation     | Recessed     |
| • | Fixture Finishes | White/Black  |
| • | Baffle Finishes  | White/Black/ |