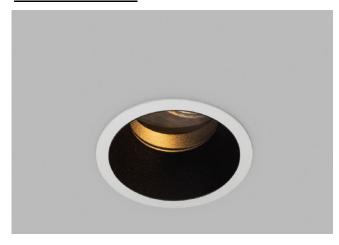

# RETROFIT/RECESSED/ANTI-GLARE

Model: RR-DL3485

#### Feature:

- Slim trim design
- Interchangeable baffle
- Compact design

#### General data:

| : | Use location<br>Class/Light source | Interior<br>GU10 (230V, Class II)<br>GU5.3 (12V, Class III) |
|---|------------------------------------|-------------------------------------------------------------|
|   |                                    | LED Module<br>(250mA/36V, Class III)                        |
| • | Tiltable                           | Yes                                                         |

| • | Tiltable         | Yes          |
|---|------------------|--------------|
| - | IP Rating        | 21           |
| • | Major Material   | Aluminum     |
| • | Cut-out          | 75mm         |
| • | Installation     | Recessed     |
| • | Fixture Finishes | White/Black  |
| • | Baffle Finishes  | White/Black/ |