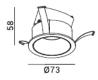

#### General data:

| : | Use location<br>Class/Light source | Interior<br>GU10 (230V, Class II)<br>GU5.3 (12V, Class III) |
|---|------------------------------------|-------------------------------------------------------------|
|   |                                    | LED Module<br>(250mA/36V, Class III)                        |
| • | Tiltable                           | Yes                                                         |

| • | Tiltable         | Yes          |
|---|------------------|--------------|
| - | IP Rating        | 21           |
| • | Major Material   | Aluminum     |
| • | Cut-out          | 75mm         |
| • | Installation     | Recessed     |
| • | Fixture Finishes | White/Black  |
| • | Baffle Finishes  | White/Black/ |