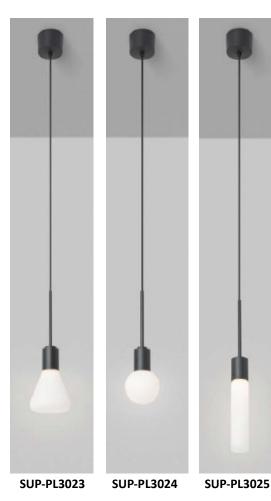

## PENDANTS/3 DIFFERENT GLASS DROP Model: SUP-PL3023/PL3024/PL3025

## Feature:

- 3 different glass drops
- Even light distribution
- Remote LED driver