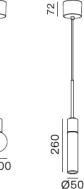

## Technical data:

| _ | L'abt accura           | COD an ath and                               |
|---|------------------------|----------------------------------------------|
| • | Light source           | COB or others                                |
| • | LED Power (max)        | 6.3W (350mA, 18V)                            |
| • | System Power (ref.)    | $9\mathrm{W}$ (ref. only depends on the ECG) |
| • | Lumen flux (typ.)      | 250lm                                        |
| • | Colour temperature     | 2700К, 3000К, 4000К                          |
| • | Colour rendering index | Ra≥90                                        |
| • | MacAdam Step           | 3                                            |
| • | Beam Angle             | WIDE                                         |
| • | Tiltable               | No                                           |
| • | Ingress protection     | IP21                                         |
| • | Operation temperature  | 0-40C                                        |
| • | Protection Class       | III                                          |
| • | LED Life time          | 50,000h L70B10                               |
| • | Finishing              | White/Black                                  |
| • | Construction           | Aluminum                                     |
| • | Installation           | Suspension                                   |
| • | Dimension              | Refer to drawing                             |
| • | LED Driver             | Build in                                     |
| • | Trimless version       | NA                                           |
|   |                        |                                              |