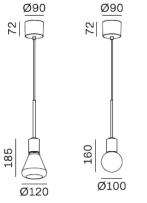

## Technical data:

| _ | L'abt accura           | COD an ath and                               |
|---|------------------------|----------------------------------------------|
| • | Light source           | COB or others                                |
| • | LED Power (max)        | 6.3W (350mA, 18V)                            |
| • | System Power (ref.)    | $9\mathrm{W}$ (ref. only depends on the ECG) |
| • | Lumen flux (typ.)      | 250lm                                        |
| • | Colour temperature     | 2700К, 3000К, 4000К                          |
| • | Colour rendering index | Ra≥90                                        |
| • | MacAdam Step           | 3                                            |
| • | Beam Angle             | WIDE                                         |
| • | Tiltable               | No                                           |
| • | Ingress protection     | IP21                                         |
| • | Operation temperature  | 0-40C                                        |
| • | Protection Class       | III                                          |
| • | LED Life time          | 50,000h L70B10                               |
| • | Finishing              | White/Black                                  |
| • | Construction           | Aluminum                                     |
| • | Installation           | Suspension                                   |
| • | Dimension              | Refer to drawing                             |
| • | LED Driver             | Build in                                     |
| • | Trimless version       | NA                                           |
|   |                        |                                              |