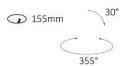

Colour rendering index Ra≥90MacAdam Step 3

■ Beam Angle 24D, 38D Reflector

Tiltable Yes
 Ingress protection IP54
 Operation temperature 0-40C
 Protection Class III

LED Life time
 Finishing
 Construction
 Mite/Black
 Aluminum

Installation Ceiling Recessed, Spring type

■ Dimension 168mm(OD)x77mm(H)/Cutout 155mm

LED Driver RemoteTrimless version No