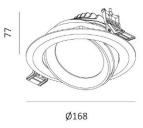

Installation Ceiling Recessed, Spring type

■ Dimension 168mm(OD)x77mm(H)/Cutout 155mm

LED Driver RemoteTrimless version No