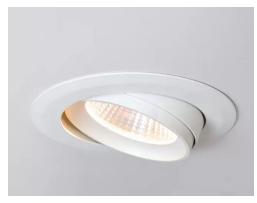

#### Feature:

- LED power up to 25W.
- Tiltable
- Low UGR

## **Technical data:**

Light source COB or others
 LED Power (max) 25.2W (700mA, 36V)
 System Power (ref.) 30W (ref. only depends on the ECG)

■ Lumen flux (typ.) 2500lm

Colour temperature 2700K, 3000K, 4000K