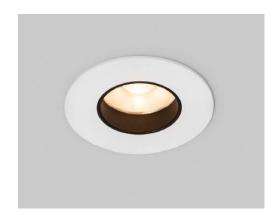

# **BLACK HOLE/SPOT LIGHT/FIXED**

## Model: RR-DL3061

→ Cutout: 65mm✓ 5-25mm

### Feature:

- Compact size
- Simple
- Low UGR