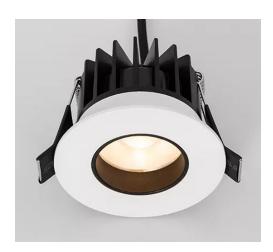

### Technical data:

Light source COB or others
LED Power (max) 9W (250mA, 36V)
System Power (ref.) 11W (ref. only depends on the ECG)

■ Lumen flux (typ.) 800lm

Colour temperature 2700K, 3000K, 4000K

Colour rendering index Ra≥90MacAdam Step 3

Beam Angle
20D, 36D, 50D PMMA Lens

Tiltable Yes
Ingress protection IP54
Operation temperature 0-40C
Protection Class III

LED Life time
Finishing
Baffle finishing
Black

Construction Aluminum

Installation Ceiling Recessed, Spring type