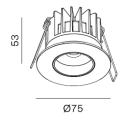

# **BLACK HOLE/SPOT LIGHT/FIXED**

## Model: RR-DL3061







→ Cutout: 65mm✓ 5-25mm

### Feature:

- Compact size
- Simple
- Low UGR

### Technical data:

Light source COB or others
LED Power (max) 9W (250mA, 36V)
System Power (ref.) 11W (ref. only depends on the ECG)

■ Lumen flux (typ.) 800lm

Colour temperature 2700K, 3000K, 4000K

Colour rendering index Ra≥90MacAdam Step 3

Beam Angle
20D, 36D, 50D PMMA Lens

Tiltable Yes
Ingress protection IP54
Operation temperature 0-40C
Protection Class III

LED Life time
Finishing
Baffle finishing
Black

Construction Aluminum

Installation Ceiling Recessed, Spring type

Dimension75mm(OD)x53mm(H)/Cutout 65mm

LED Driver RemoteTrimless version No

### **Electronic control gear**

Other brand is available upon request

 ${}^{*}$ Use IDP multi-power LED Driver can trim down the output power according to actual