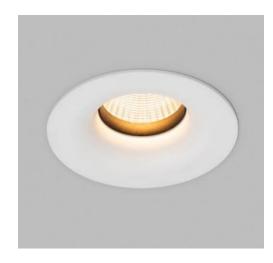

# CURVE/SPOT LIGHT/FIXED/ANTI-GLARE

#### Feature:

- Anti-Glare
- Compact design
- Reflector in different beam angles

#### Technical data:

Light source
 LED Power (max.)
 System Power (ref.)
 COB Chip, Citizen or others
 9W (250mA@36V)
 11W (ref. only depends on the ECG)

■ Lumen flux (typ.) 700lm

Colour temperature 2700K, 3000K, 4000K