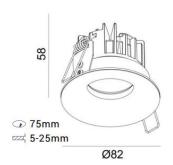

Colour rendering index Ra≥90MacAdam Step 3

Beam Angle 24D, 45D, 60D Reflector

Tiltable No
 Ingress protection IP54
 Operation temperature 0-40C
 Protection Class III

■ LED Lifetime 50,000h L70B10

Finishing White RAL9016/Black RAL9005
 Construction Aluminum, Polycarbonate
 Installation Ceiling Recessed, spring type
 Dimension 82mm(OD)x58mm(H)/Cutout 75mm