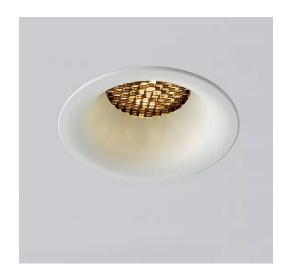

# CURVE/SPOT LIGHT/DEEP/FIXED

## Model: RR-DL3308

#### Feature:

- Deep recessed
- Compact design
- High quality PMMA lens in different beam angles