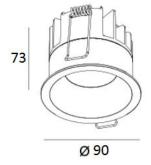

■ LED Lifetime 50,000h L70B10

Finishing
 Construction
 Installation
 White RAL9016/Black RAL9005
 Aluminum, Polycarbonate
 Ceiling Recessed, spring type

■ Dimension 90mm(OD)x73mm(H)/ cutout 82mm

LED Driver RemoteTrimless version No

\*\*The specification is subject to change without note.\*\*

Cutout:82 mm

5-25mm